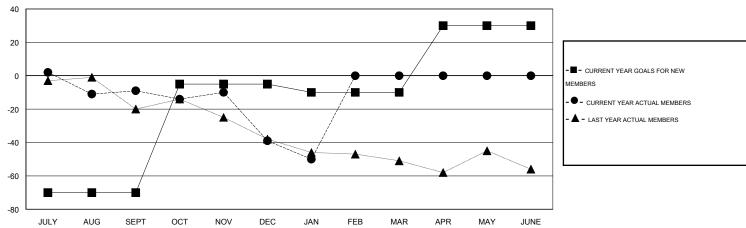

#### GOALS AND ACTUAL MEMBERS CUMULATIVE

| DROPPED CLUBS: 2  DROPPED MEMBERS |                | 27 CLUBS OF 58 ADDED 1 OR MORE NEW MEMBERS | GENDER DISTRIBUT  MALE  FEMALE        | TION<br>1,121 (76.15%)<br>351 (23.85%) |           |
|-----------------------------------|----------------|--------------------------------------------|---------------------------------------|----------------------------------------|-----------|
| DECEASED CLUB CANCELLED OTHER     | 16<br>11<br>98 | CLICK HERE FOR HEALTH ASSESSMENT DATA      | FAMILY UNIT MEMBERS HEAD OF HOUSEHOLD |                                        | 164<br>79 |
| TOTAL                             | 125            |                                            | NON-HEAD OF HOUSEHOLD                 |                                        | 85        |

# LOCATION CALIFORNIA

GMT CA 1

|               |                  | Clubs               |                            |                             | Members  RESULTS FOR 2013-2014 |                    |                       |                              |                             |
|---------------|------------------|---------------------|----------------------------|-----------------------------|--------------------------------|--------------------|-----------------------|------------------------------|-----------------------------|
|               | RESU             | LTS FOR 2013-2014   |                            |                             |                                |                    |                       |                              |                             |
| QUARTER       | NEW CLUB<br>GOAL | ACTUAL NEW<br>CLUBS | ACTUAL<br>DROPPED<br>CLUBS | ACTUAL NET<br>GAIN/<br>LOSS | QUARTER                        | NEW MEMBER<br>GOAL | ACTUAL NEW<br>MEMBERS | ACTUAL<br>DROPPED<br>MEMBERS | ACTUAL NET<br>GAIN/<br>LOSS |
| JULY/AUG/SEPT | 0                | 0                   | 1                          | -1                          | JULY/AUG/SEPT                  | -70                | 32                    | 41                           | -9                          |
| OCT/NOV/DEC   | 0                | 0                   | 1                          | -1                          | OCT/NOV/DEC                    | 65                 | 32                    | 62                           | -30                         |
| JAN/FEB/MAR   | 0                | 0                   | 0                          | 0                           | JAN/FEB/MAR                    | -5                 | 11                    | 22                           | -11                         |
| APR/MAY/JUNE  | 0                | 0                   | 0                          | 0                           | APR/MAY/JUNE                   | 40                 | 0                     | 0                            | 0                           |